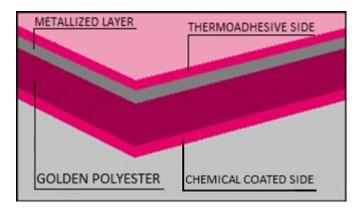

## TK PET MET GOLD

TK PET MET GOLD is a golden bioriented polyester film with one side chemical coated, the other side is metallized and thermoadhesive. The adhesive side is specifically designed for thermal lamination of printed or unprinted paper and cardboard.