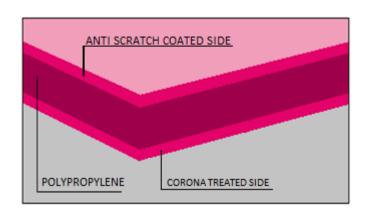

## K SCUFF FREE GLOSS

**K SCUFF FREE GLOSS** is a gloss bioriented polypropylene film with one side specially coated scratch resistant *(outside)*. The other side is corona treated.

This film complies with EN-71 (declaration on request). This film is not suitable to come into direct contact with food.